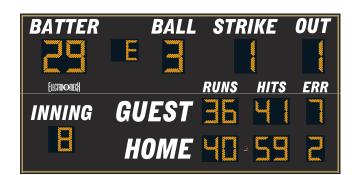

# **MODEL LX1480**

Outdoor Baseball / Softball

| Dimensions    | Weight         | <b>Cabinet Material</b> | <b>Caption Height</b> | Accent Material    |
|---------------|----------------|-------------------------|-----------------------|--------------------|
| 20 ft x 10 ft | 625 lb         | Aluminum                | 15 in, 11 in, 8 in    | 2.4 mil cast vinyl |
|               |                | •                       | •                     |                    |
|               |                |                         |                       |                    |
| Digit Height  | Indicator Size | Digit Colors            |                       | Electrical         |

## **DIGITS / INDICATORS**

Batter Number, Ball, Strike, and Out digits are 24 inches tall, while all others are 18 inches tall. Hit and Error indicators are 15 inches tall. Digits and indicators are formed from matrices of super-bright, long-lasting, energy-efficient LEDs (Light Emitting Diodes). Choose either amber or red LEDs for all outdoor products. Our LED assemblies are protected by aluminum masks that allow the hard epoxy shells of the LEDs to be exposed for maximum viewing angles.